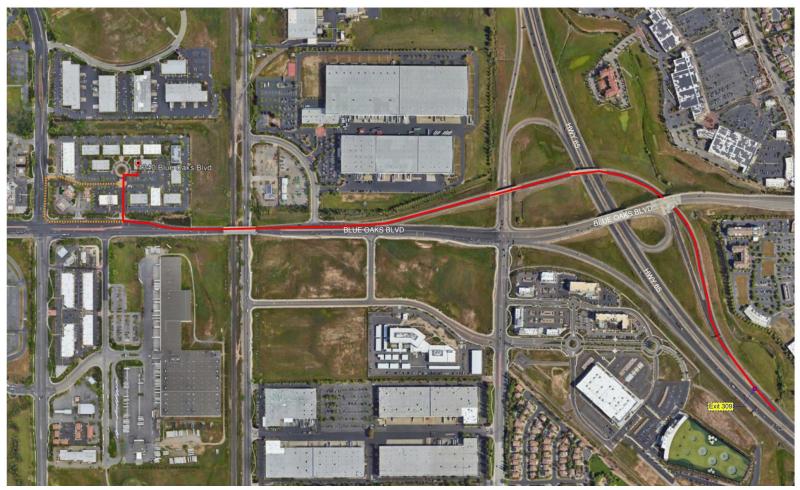

## **Directions to Antenna Lab**

Address: 1340 Blue Oaks Blvd., Suite 150 AI6JB - 916.534.8251 Roseville, CA 95678

Google Maps Link

## **Directions from I-80** (East or West Bound):

- North Hwy 65, Exit 106
- Exit Blue Oaks Blvd., Exit 309
- Stay Right on Blue Oaks Blvd West
- Merge onto Blue Oaks Blvd. Stay in right lane
- 1<sup>st</sup> Right after railroad track overcrossing. Blue Oaks **Professional Center**
- If you miss turn, continue to Foothills and turn right. Turn right at 1<sup>st</sup> drive.
- Look for Clark Sullivan Construction